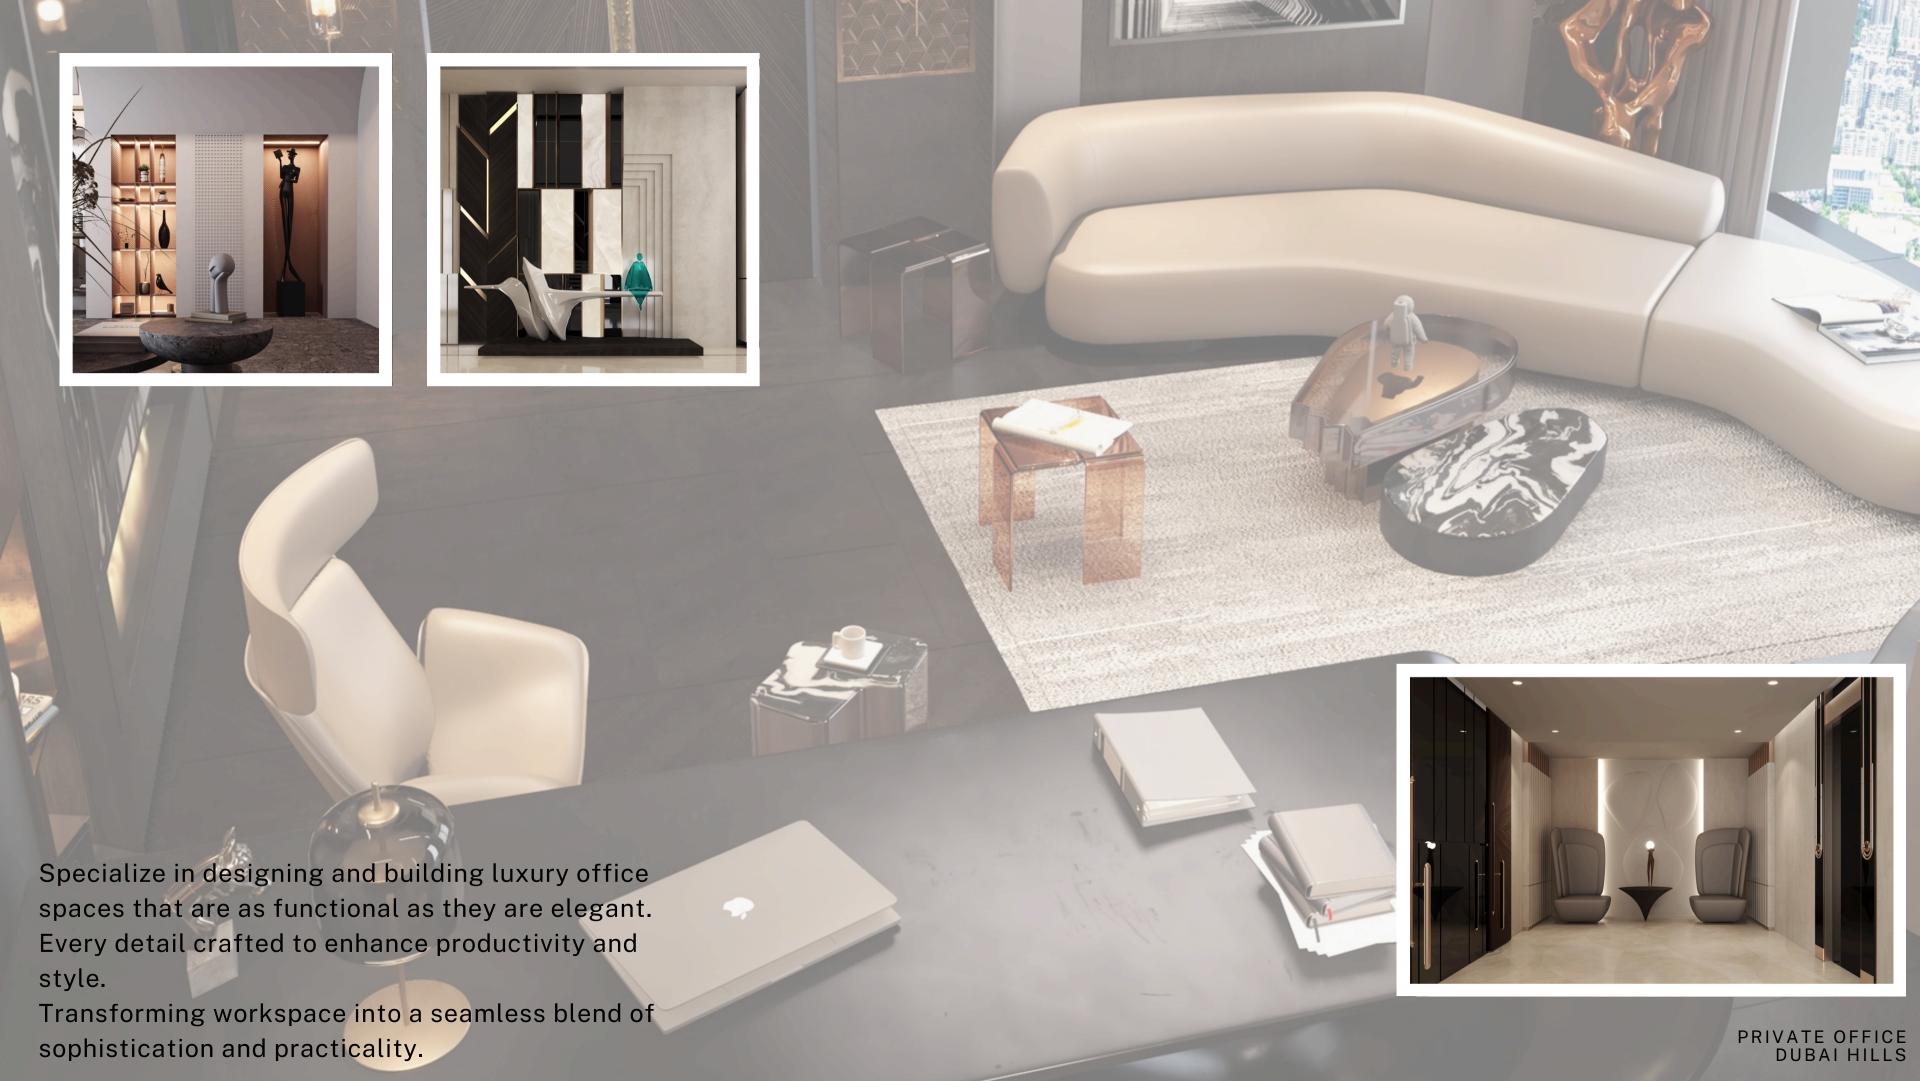

## INTERIOR & FIT-OUT

The IDB interior design team combines imaginative design ideas with practical uses of space. The close collaboration between the architectural and interior design teams ensures a cohesive unit, resulting in distinctive and well-designed spaces.

IDB offers a unique Furniture, Fixtures & Equipment (FF&E) service through updated lists of high-end suppliers. Our offerings are trendy, chic, and up-to-date, tailored to meet clients' aesthetic preferences while staying within their budget constraints.

We bring together pieces that improve and bring life to your home. All specifically made to fit your persona and the character you want to build for your home.

## FF & E Furnishing & Style