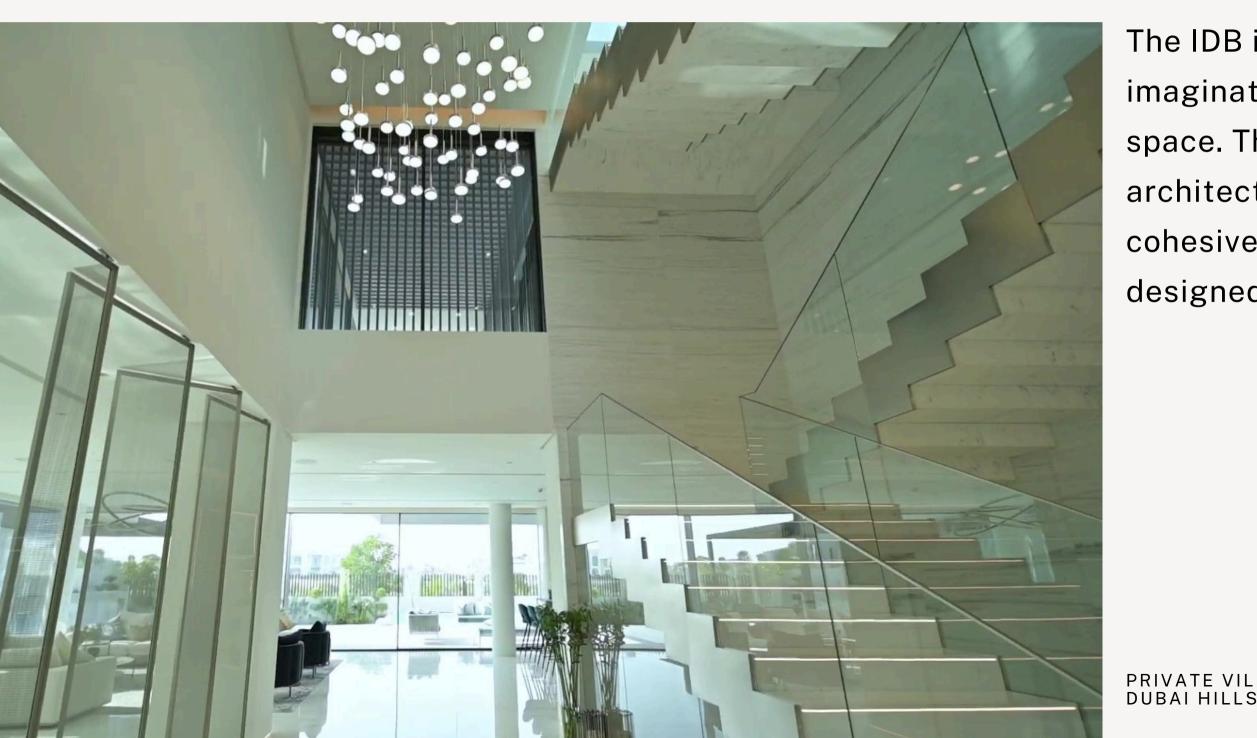

### INTERIOR & FIT-OUT

The IDB interior design team combines imaginative design ideas with practical uses of space. The close collaboration between the architectural and interior design teams ensures a cohesive unit, resulting in distinctive and welldesigned spaces.