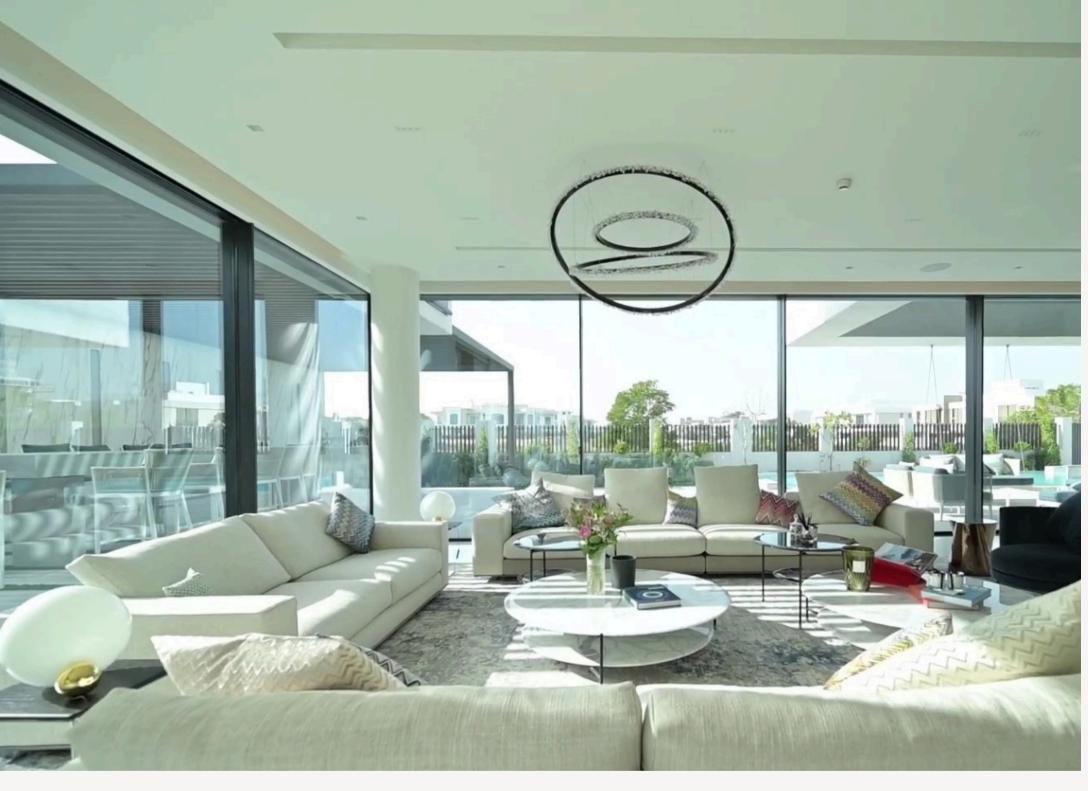

### INTERIOR & FIT-OUT

The IDB interior design team combines imaginative design ideas with practical uses of space. The close collaboration between the architectural and interior design teams ensures a cohesive unit, resulting in distinctive and welldesigned spaces.