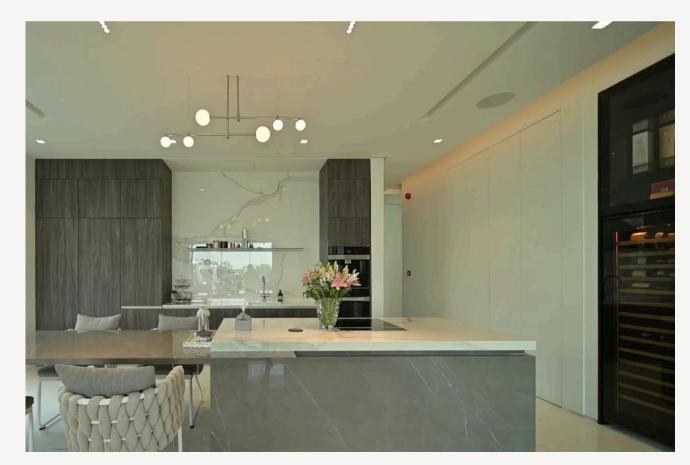

### INTERIOR & FIT-OUT

The IDB interior design team combines imaginative design ideas with practical uses of space. The close collaboration between the architectural and interior design teams ensures a cohesive unit, resulting in distinctive and welldesigned spaces.